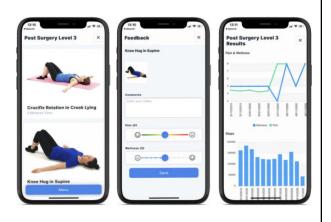

#### PROM / PREMs

- Create any PROM / PREM you need
- Rely on auto-calculation of the results, saving time and eliminating errors
- Track results overtime to for trend analysis
- Auto-sending of outcome measures coming soon, to reduce the administrative burden of sending PROM / PREMs on assessment and weekly/monthly intervals

#### **Health Outcome Tracking & Remote Management**

- Improve clinical decision making with more data
- Track patient compliance
- Track qualitative written feedback
- Track these health outcomes:
  - Fatigue
  - Sleep quality
  - RPE
  - Pain
  - · Borg / Modified Borg
  - Breathlessness
  - Wellness

#### **Rehab Guru Client App**

- Track health data from wearable devices (i.e. step count)
- Improve ownership and motivation for their health
- Increase patient's motivation by viewing results
- Set reminders for increased compliance