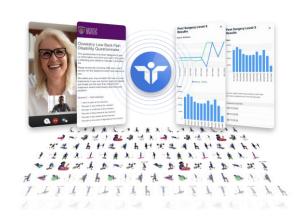

## Background – PR focus

- NHS LT plan recognises the need for Pulmonary Rehab (PR)
- NHS LT plan recognises the cost-benefit of (PR)
- Only 13% of eligible people access PR
- Joint research between RG & NHS to explore health outcome and health economic benefits

## **NHS Research findings**

- · Cost of RG below NICE threshold per qualityadjusted life year (QALY)
- · Reduced waiting times
- Utilise lower qualified staff to deliver care
- Accessibility at distance
- Saved 77 minutes of clinician time/patient
- Reduced hospital admission
- Reduced home visits
- Reduced outpatient appointments