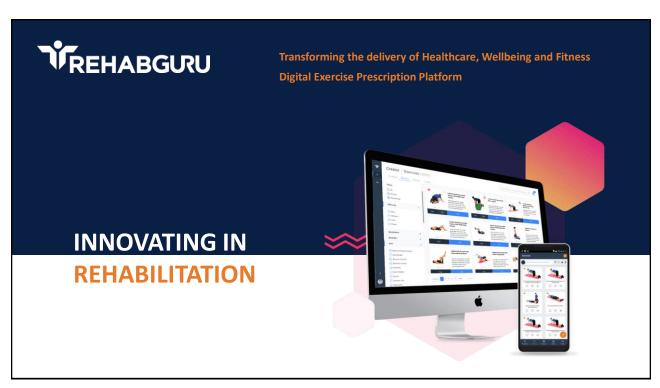

## **Our Features**

- 5000 Diverse and Inclusive Exercises
- · Exercise creation tools
- Telehealth (choice of platform)
- Create auto-calculating outcome measures (PROM/PREM)
- Sendible patient forms
- Remote Tracking and Monitoring

## **Exercise Library**

- Equal and diverse library
- · Carer exercises for B&P and vestibular
- Specialist hydro exercises
- · Create your own exercise
- Request exercises from Rehab Guru (i.e. MoD & NHS)