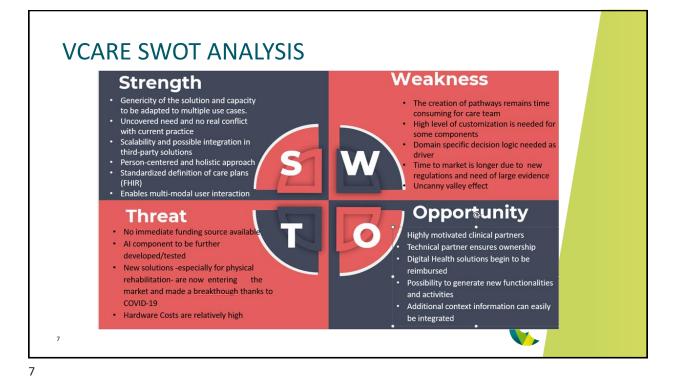

VCARE MVP

A minimum viable product (MVP) is a version of a product with just enough features to be usable by early customers who can then provide feedback to the developers for future product development.

## vCare goes beyond state of the art because it provides an:

- Adaptive integration, orchestration and use of the coaching services according to a personalised, evidence-based pathway applied to 3 medical conditions but that could be freely structured and applied to any kind of disease.
- $_{\circ}$  ~ With the following key features:
  - A holistic approach to patient needs and coaching eco-system
  - Automatic knowledge aggregation and mediation
  - Integration of sensor and users' data
  - International perspective
  - Structured interactions with the care team.
- All activities