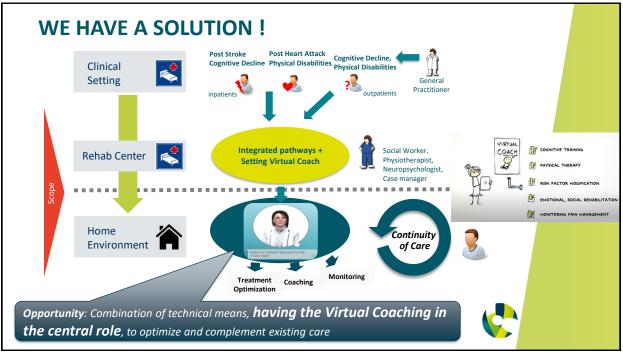

## vCare goes beyond state of the art because it provides an:

- Adaptive integration, orchestration and use of the coaching services according to a personalised, evidence-based pathway applied to 3 medical conditions but that could be freely structured and applied to any kind of disease.
- $_{\circ}$  ~ With the following key features:
  - A holistic approach to patient needs and coaching eco-system
  - Automatic knowledge aggregation and mediation
  - Integration of sensor and users' data
  - International perspective
  - Structured interactions with the care team.
- All activities but 4 (pain, mood, voice, fun cognitive support) are to be part of the MVP.
   Those 4 however add value to the product.