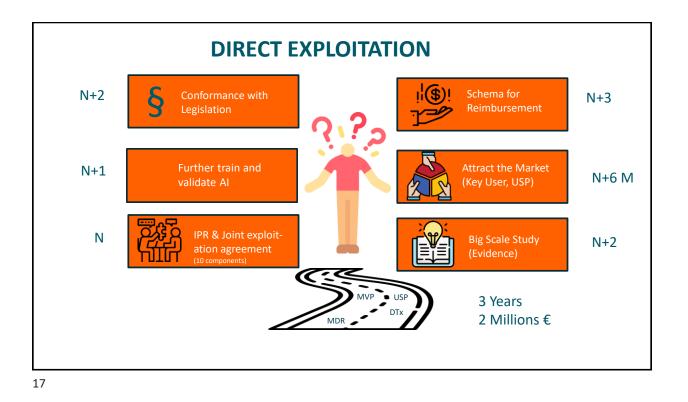

VCARE MVP

A minimum viable product (MVP) is a version of a product with just enough features to be usable by early customers who can then provide feedback to the developers for future product development.

## vCare goes beyond state of the art because it provides an:

- Adaptive integration, orchestration and use of the coaching services according to a personalised, evidence-based pathway applied to 3 medical conditions but that could be freely structured and applied to any kind of disease.
- $_{\circ}$  ~ With the following key features:
  - A holistic approach to patient needs and coaching eco-system
  - Automatic knowledge aggregation and mediation
  - Integration of sensor and users' data
  - International perspective
  - Structured interactions with the care team.
- All activities but 4 (pain, mood, voice, fun cognitive support) are to be part of the MVP.
   Those 4 however add value to the product.