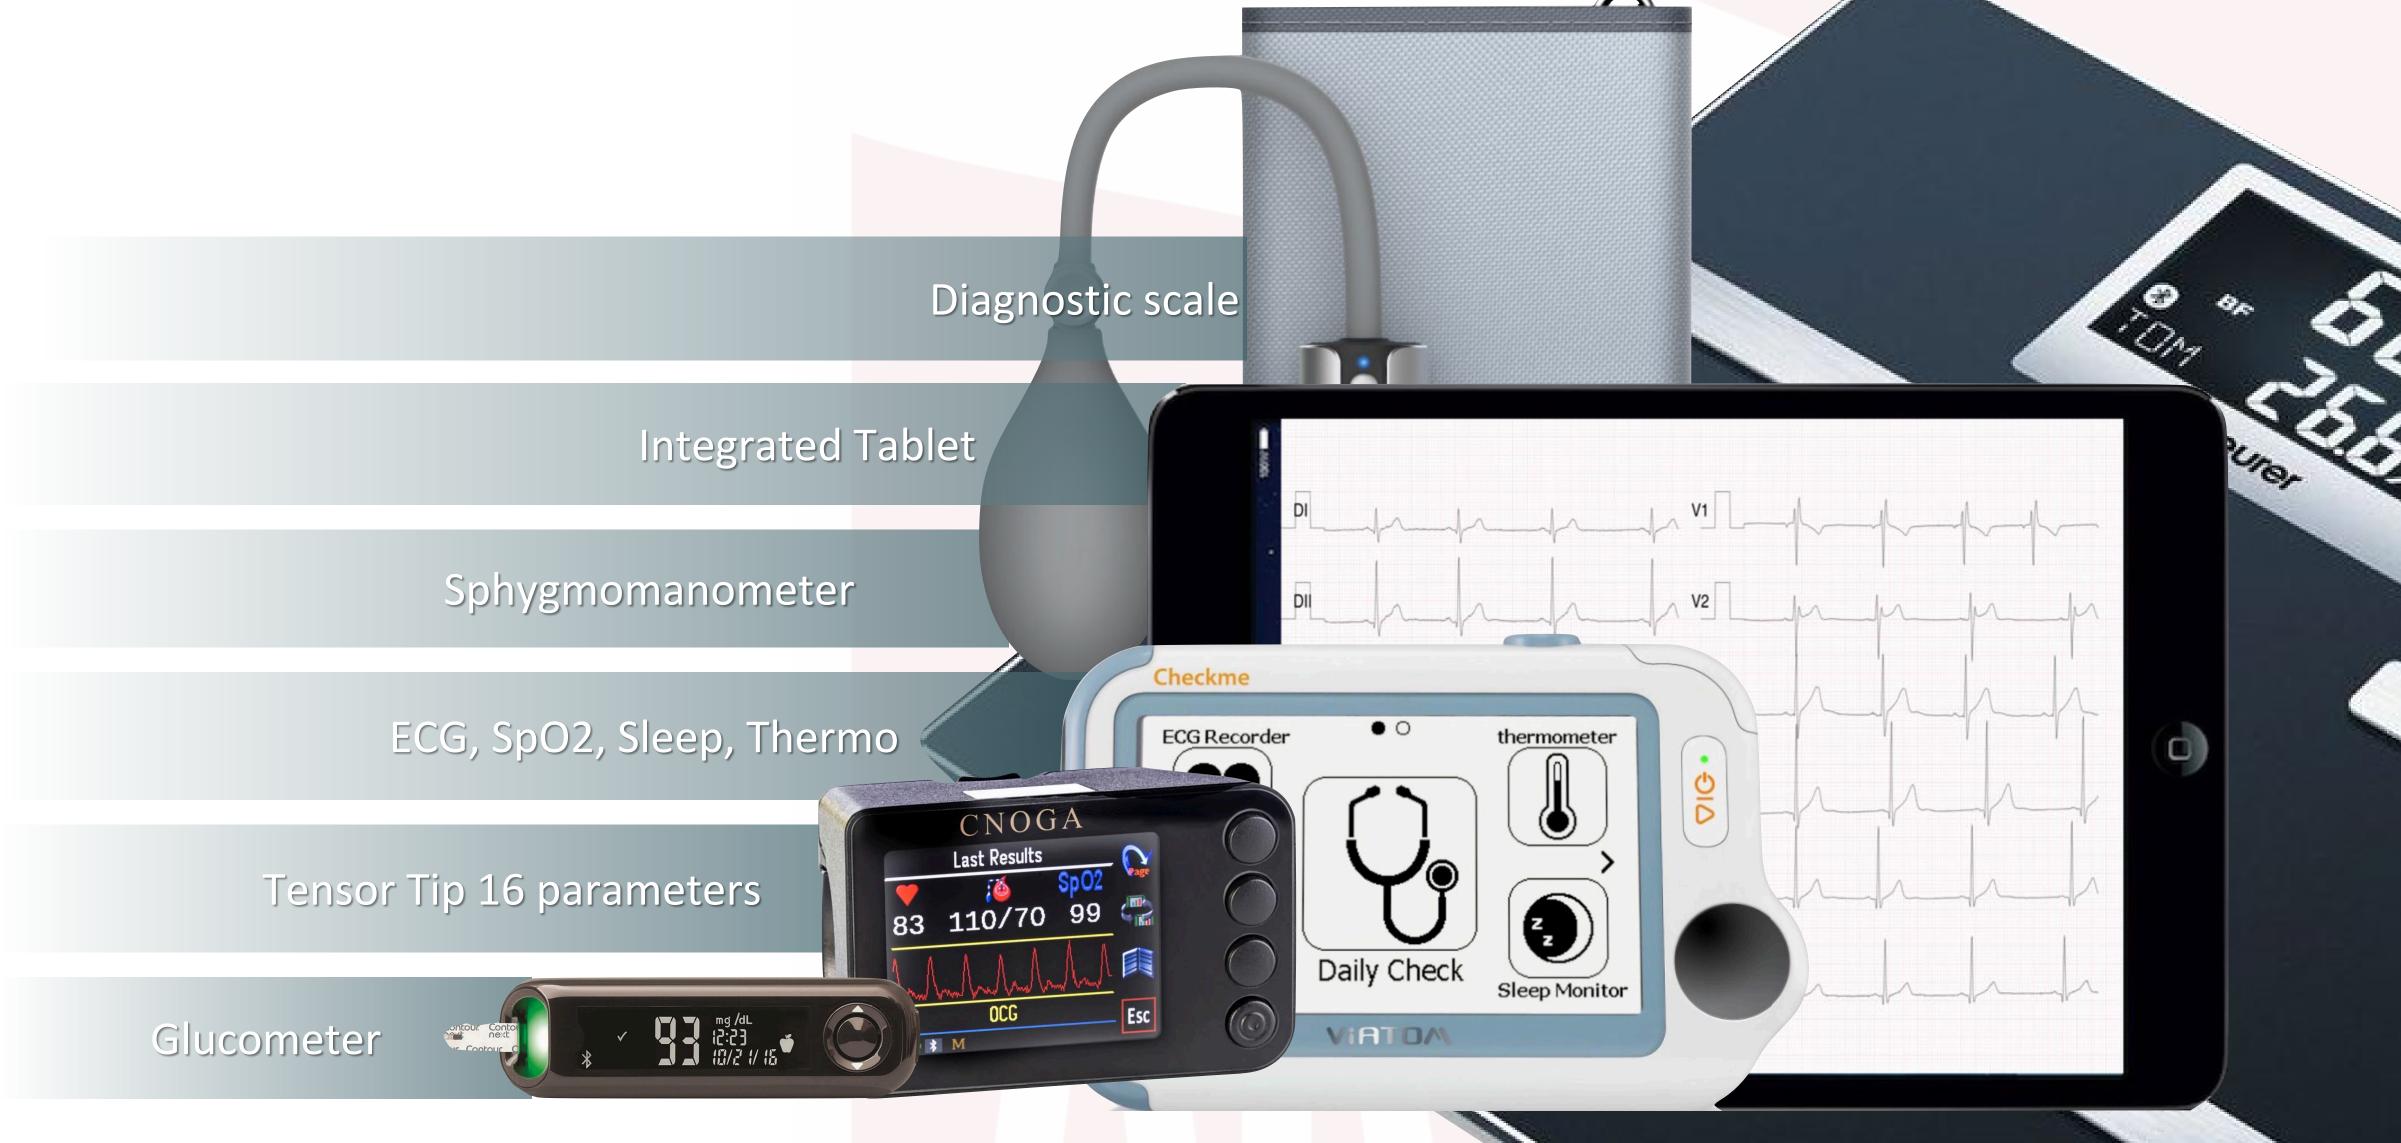

0 

Certified devices to detect dozens of vital parameters

Collected and sent to the Control unit by an App capable of explaining each step of using the Device itself