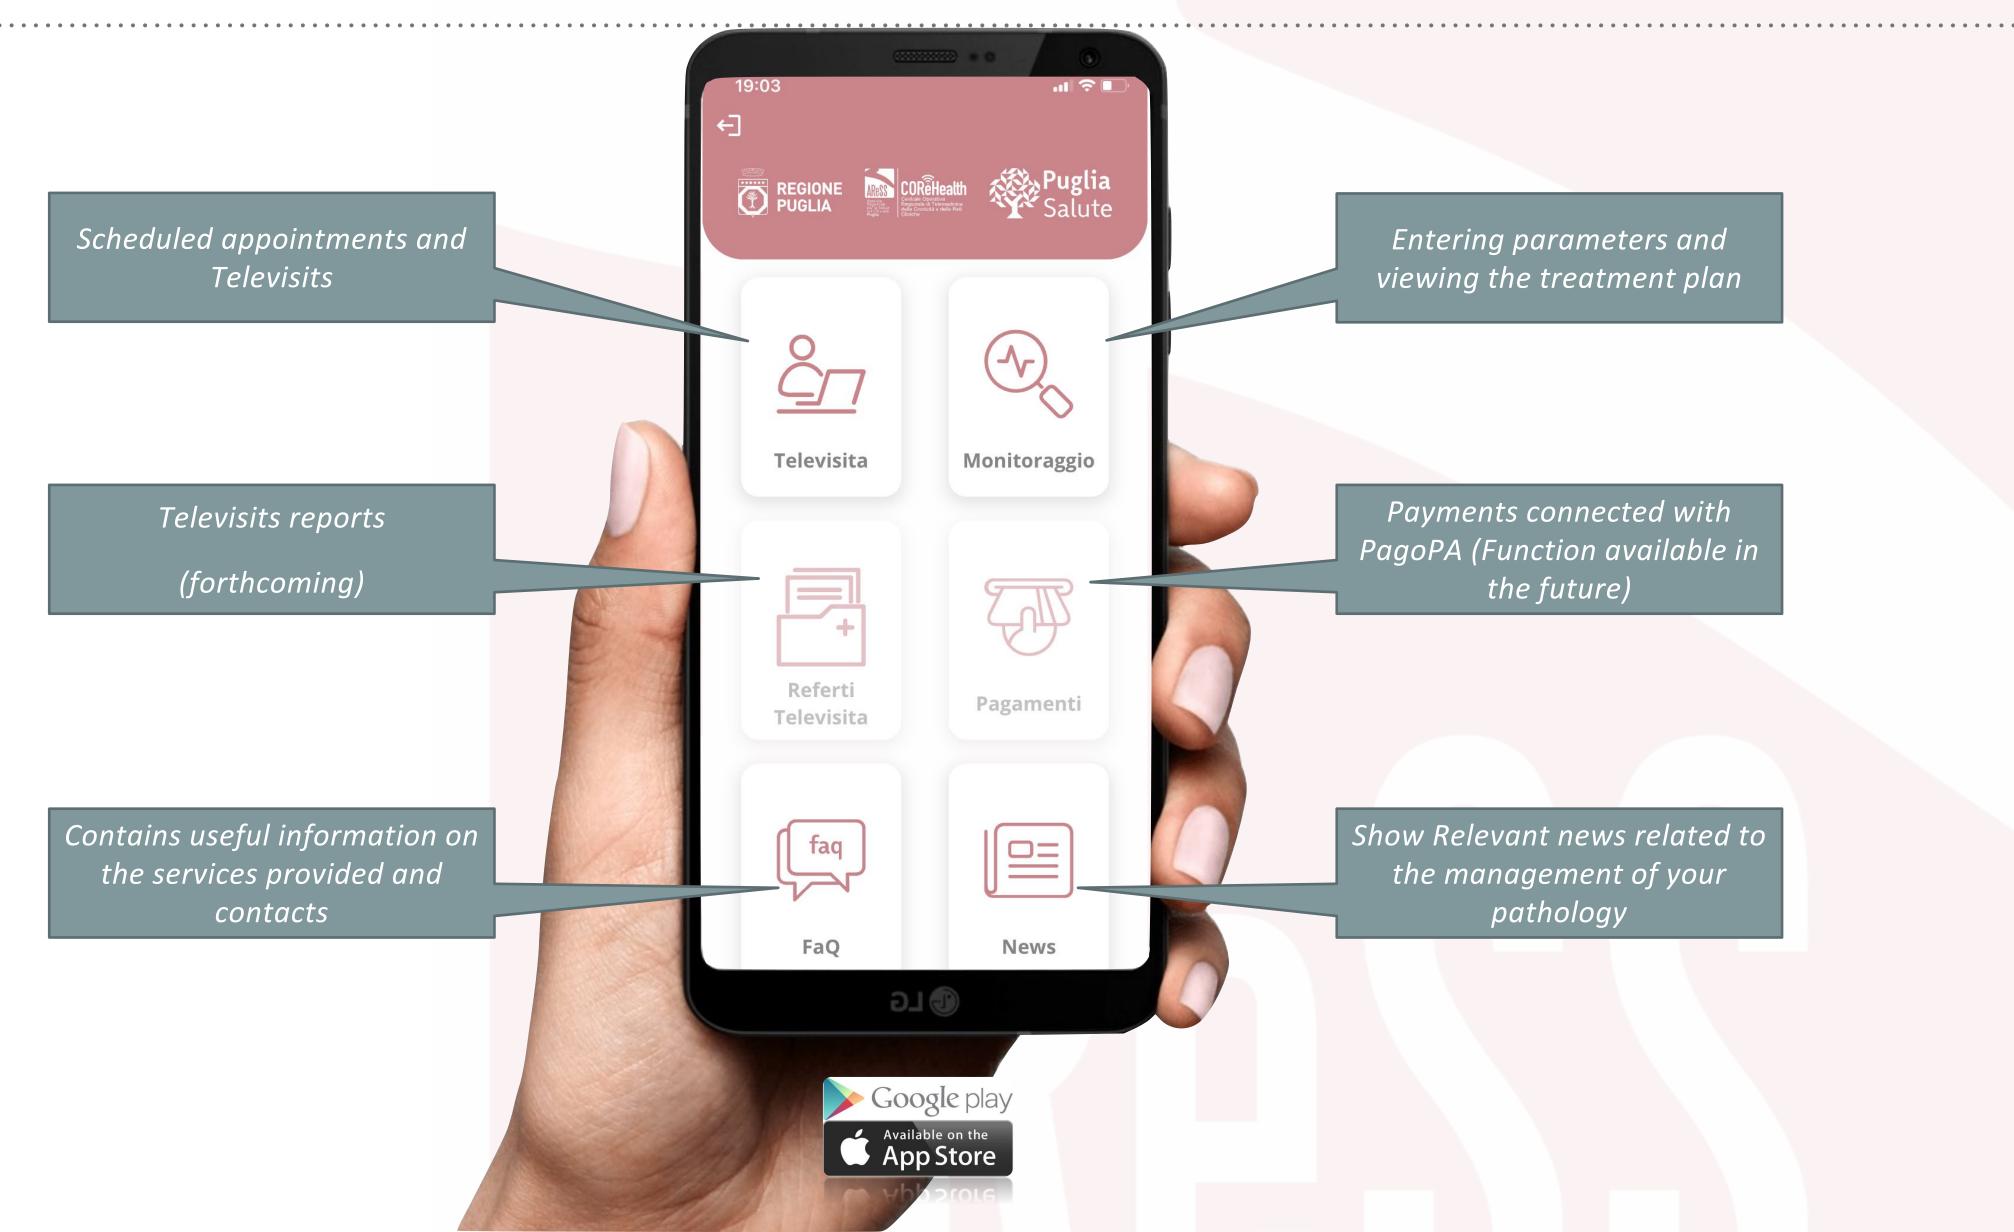

# **COReHealth** CITIZEN SERVICES: THE APP

Allows you to enter measurements made with non-integrated instruments

Enable access to your personal Synoptic

The Individual

Care Plan