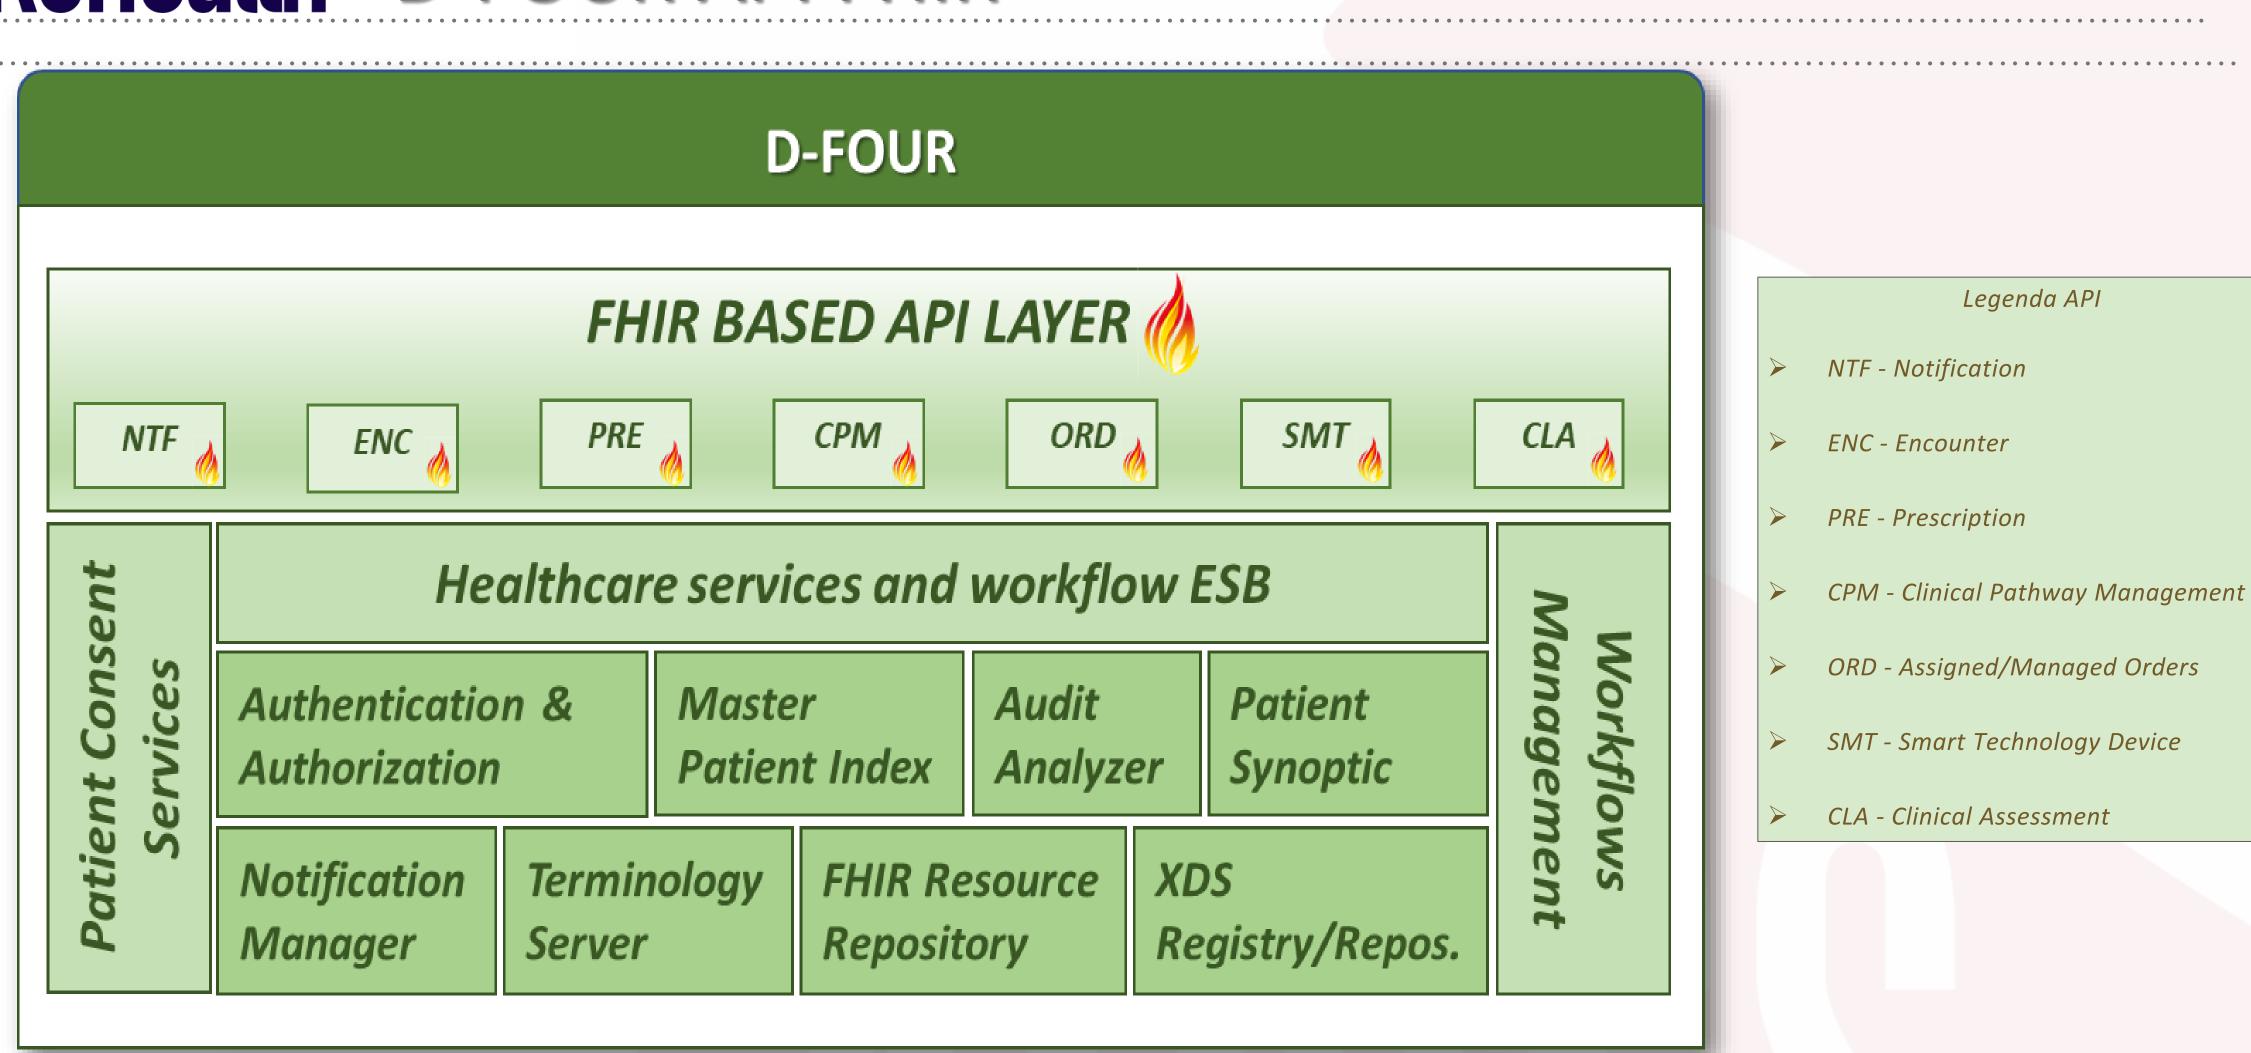

or large companies assigned for € 9 million (4 in regional co-financing) to a private partnership of four operators (leader: Dedalus)



Il **futuro** alla portata di tutti

# > TALOSMAN

Advanced system of personalized assistance technologies for the improvement of the quality of life that uses the technological framework of HLCM, orienting it organizationally on the chronic patient.

On a MIUR research and development PON assigned for € 9.8 million to a public-private partnership of sixteen partners including AReSS Puglia which brings the Care Puglia 3.0 approach as a dowry



















To manage the patient's Care Pathway

To keep the patient connected

To support the information and decision-making flow











# **COReHealth** THE ARCHITECTURE OF THE ENABLING SOLUTION









BUSINESS INTELLIGENCE + HEALTHCARE

OPEN DATA – DATA MART





# **COReHealth** HOW IT LOOKS





# **COReHealth** HOW IT LOOKS: A SINGLE SHARED ENVIRONMENT









Patient

General Practitioner

Specialized Doctor

### O Demo User 💡



PRESE IN CARICO

7 % delle pratiche



PRATICHE IN BOZZA

1 % delle pratiche



### Hygienist Doctor



Nurse



### Service Center





|   | P                                                                                |               |                   |                  |       |
|---|----------------------------------------------------------------------------------|---------------|-------------------|------------------|-------|
|   | Protocolli<br>PDTA IPER: DIA8 - 1.1 Diagnosi Diabete                             | OR OSTEN D    |