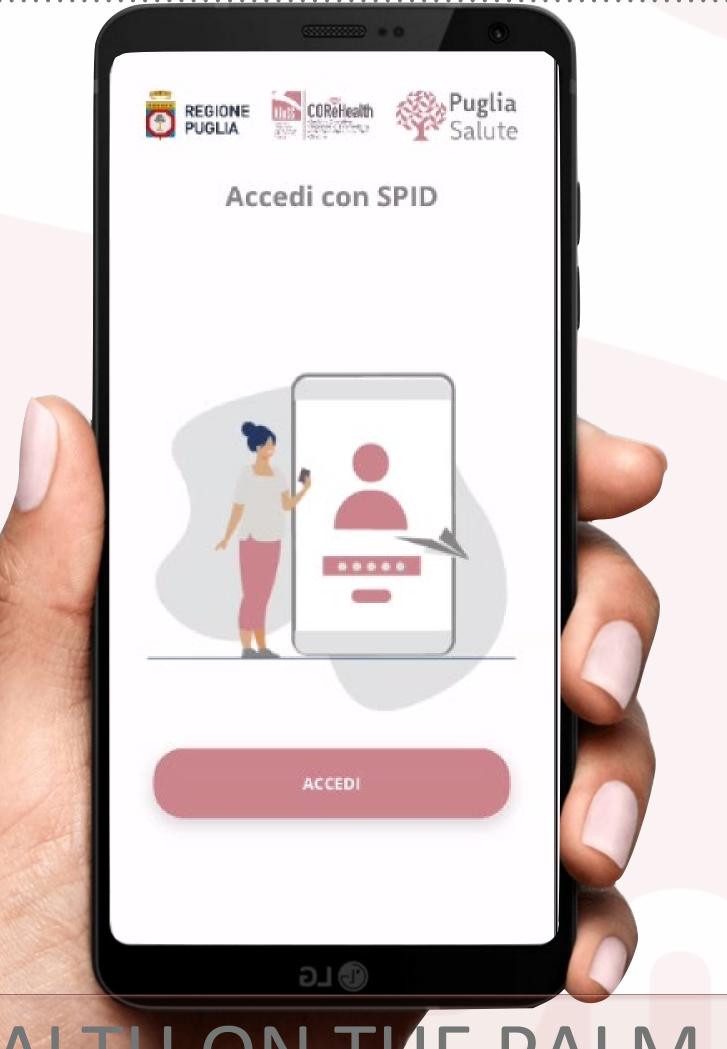

# **COReHealth** CITIZEN SERVICES: THE APP

Allows you to enter measurements made with non-integrated instruments

Enable access to your personal Synoptic

The Individual

Care Plan