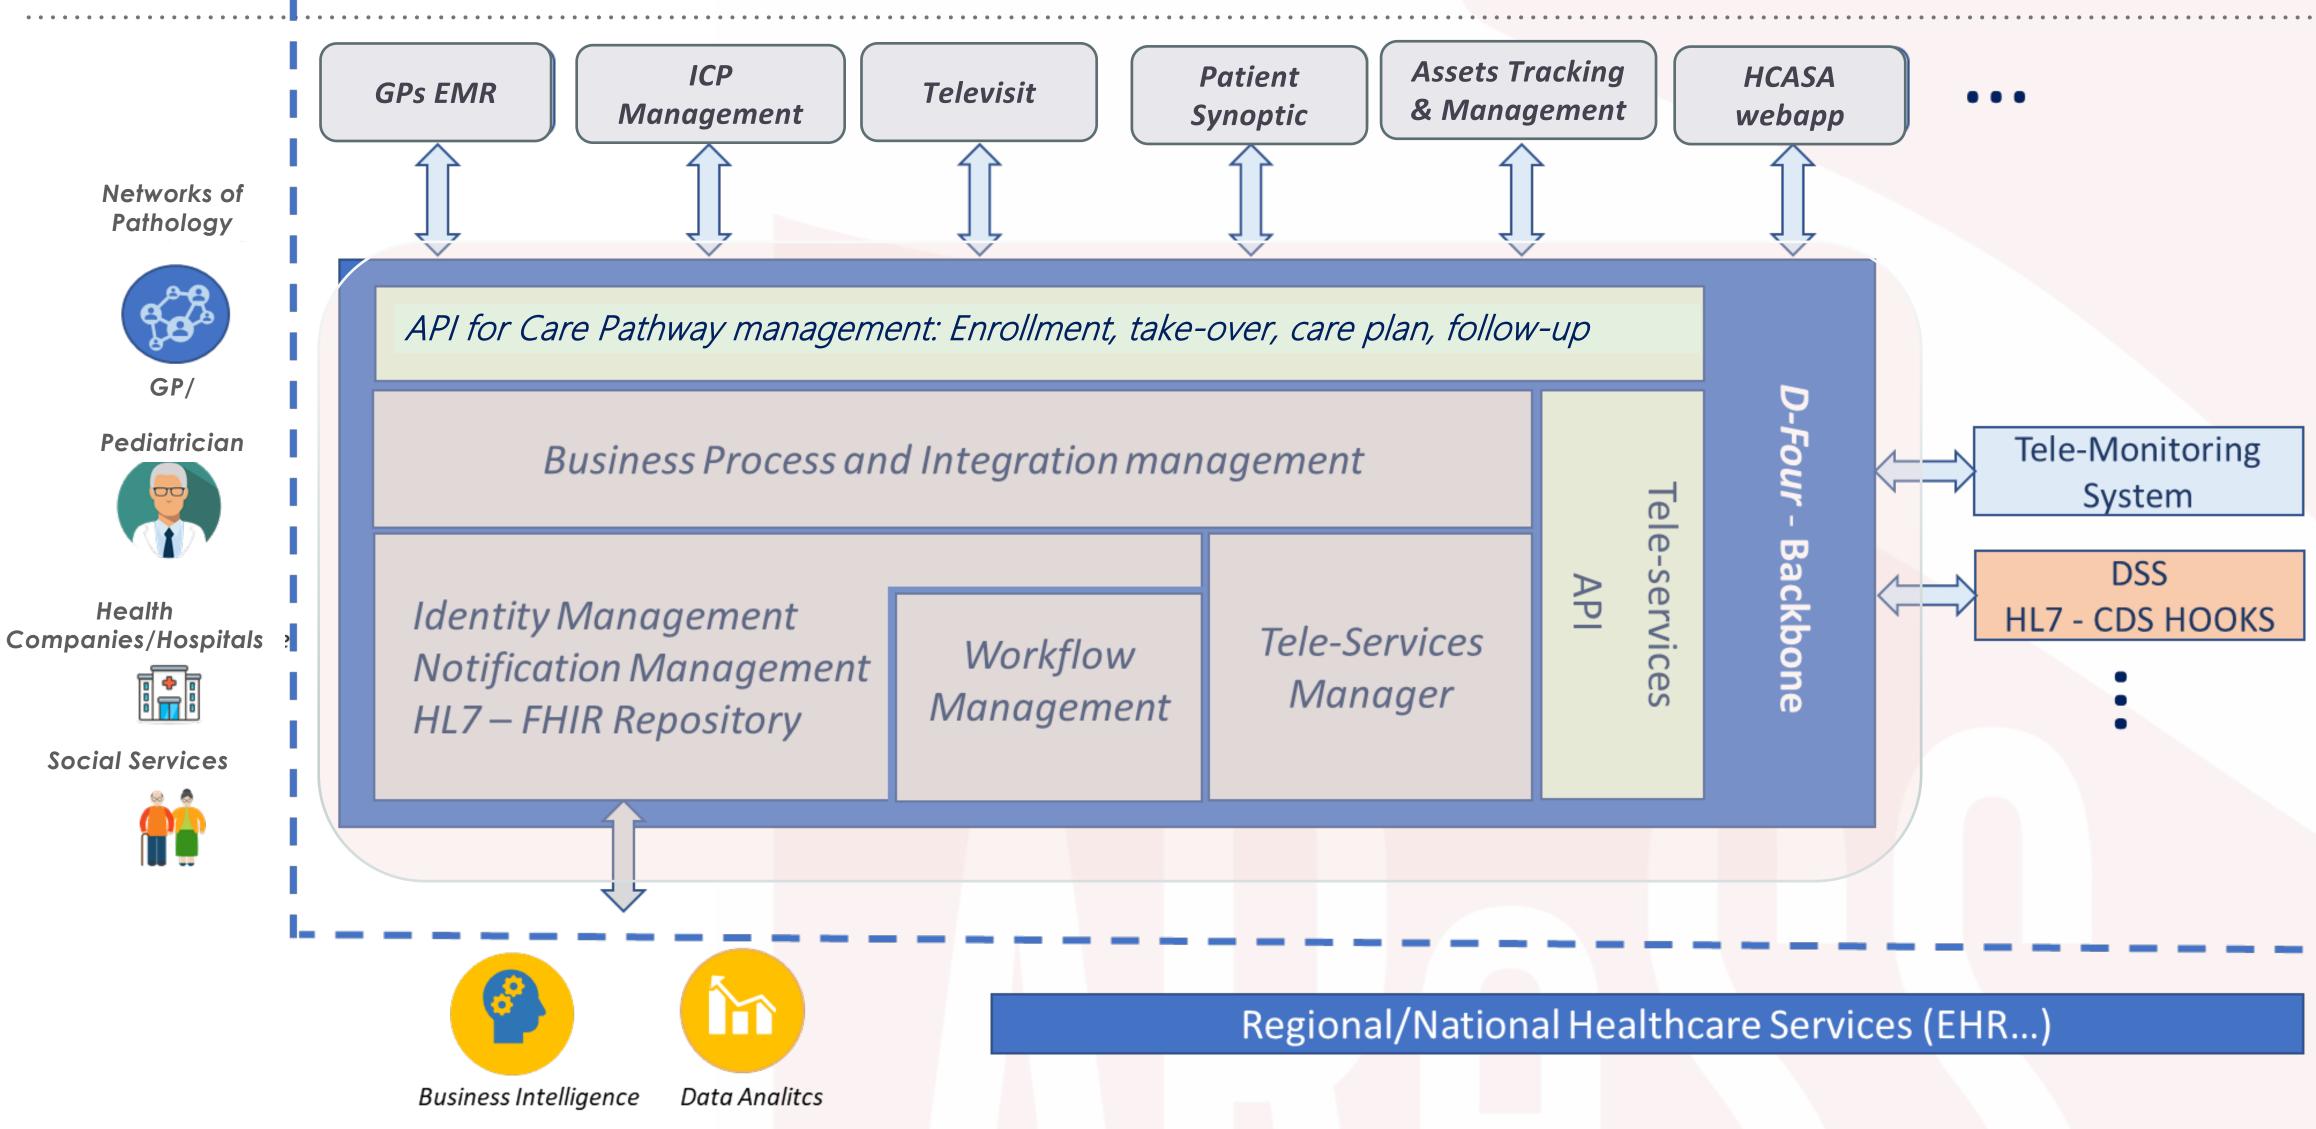

# **COReHealth** THE ARCHITECTURE OF THE ENABLING SOLUTION

BUSINESS INTELLIGENCE + HEALTHCARE

OPEN DATA – DATA MART