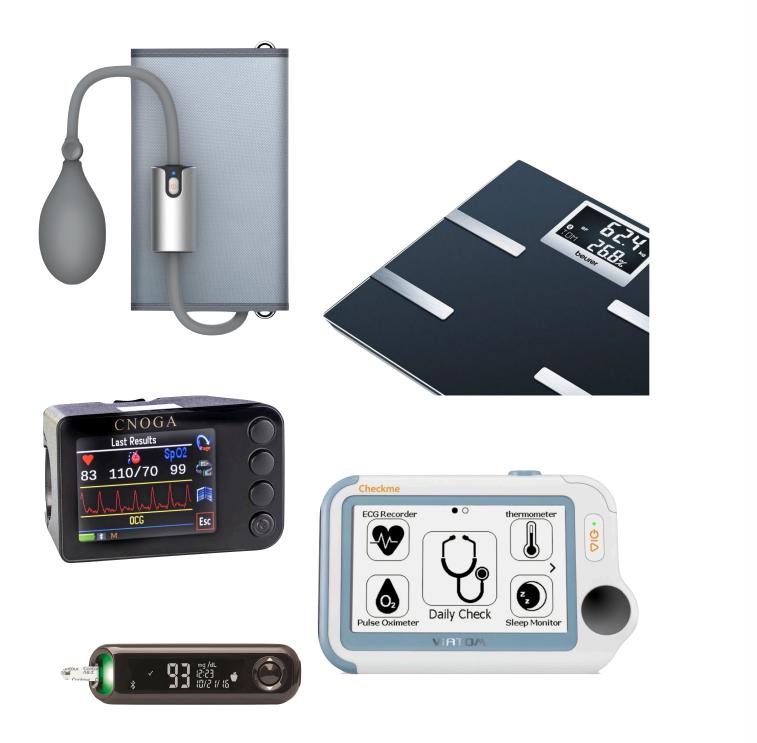

0 

Certified devices to detect dozens of vital parameters

Collected and sent to the Control unit by an App capable of explaining each step of using the Device itself