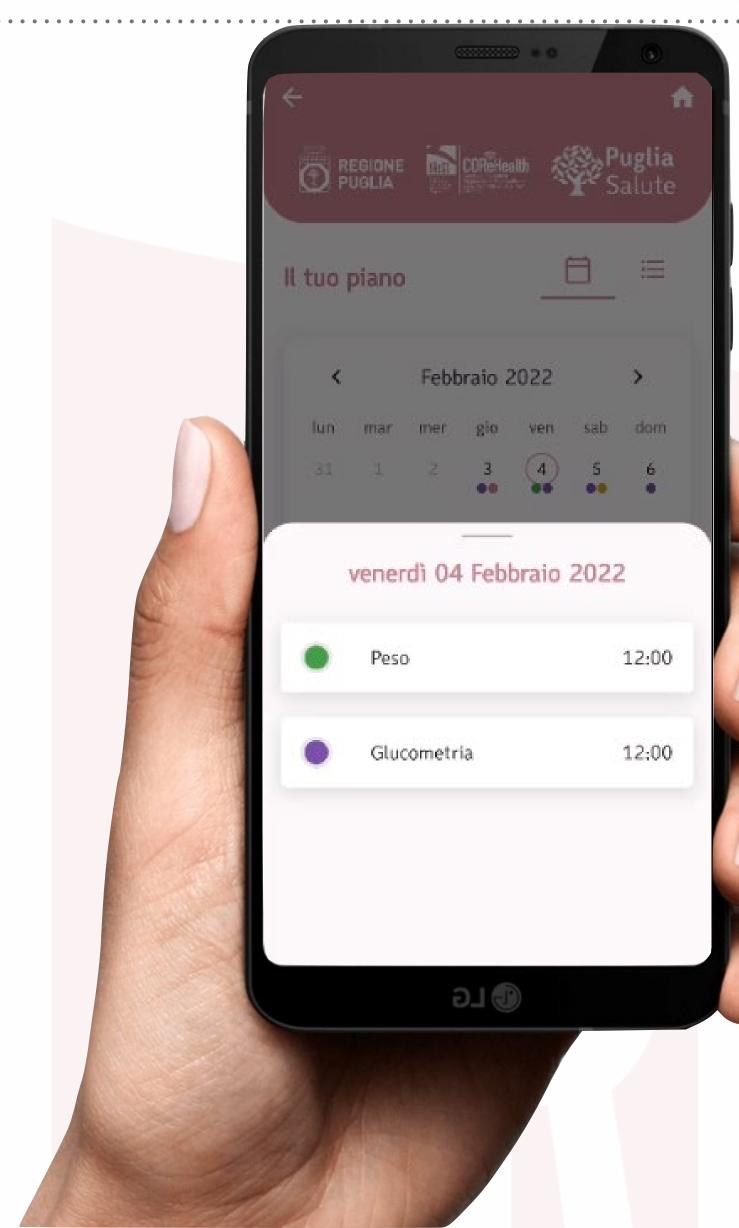

# **COReHealth** CITIZEN SERVICES: THE APP

Allows you to enter measurements made with non-integrated instruments

Enable access to your personal Synoptic

The Individual

Care Plan