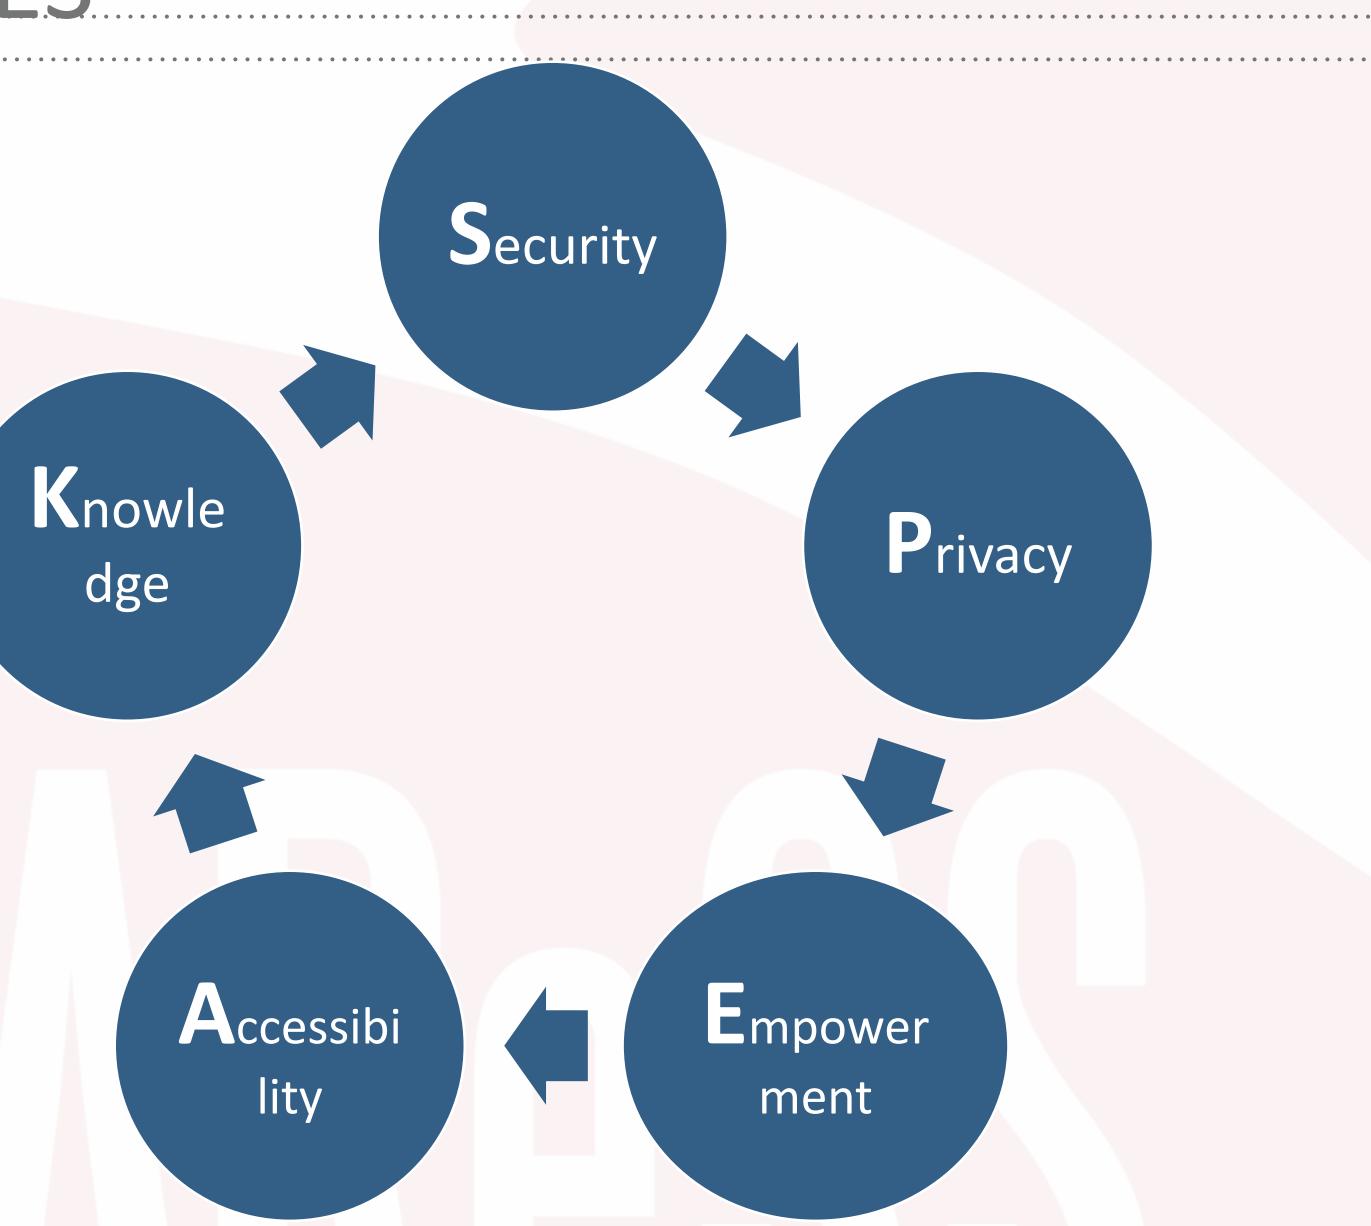

based on the principle of PHM (Population Health Management) that integrates IoT solutions for early diagnosis, personalized care and rehabilitation through gaming.

On an investment aid program contract for large companies assigned for € 9 million (4 in regional co-financing) to a private partnership of four operators (leader: Dedalus)



Il **futuro** alla portata di tutti

# > TALOSMAN

Advanced system of personalized assistance technologies for the improvement of the quality of life that uses the technological framework of HLCM, orienting it organizationally on the chronic patient.

On a MIUR research and development PON assigned for € 9.8 million to a public-private partnership of sixteen partners including AReSS Puglia which brings the Care Puglia 3.0 approach as a dowry



















To manage the patient's Care Pathway

To keep the patient connected

To support the information and decision-making flow











# **COReHealth** THE ARCHITECTURE OF THE ENABLING SOLUTION









BUSINESS INTELLIGENCE + HEALTHCARE

OPEN DATA – DATA MART





# **COReHealth** HOW IT LOOKS





# **COReHealth** HOW IT LOOKS: A SINGLE SHARED ENVIRONMENT









Patient

General Practitioner

Specialized Doctor

### O Demo User 💡



PRESE IN CARICO

7 % delle pratiche



PRATICHE IN BOZZA

1 % delle pratiche



### Hygienist Doctor



Nurse



### Service Center





|   | P                                                                                |               |                   |                  |       |
|---|------------------------------------------------------------