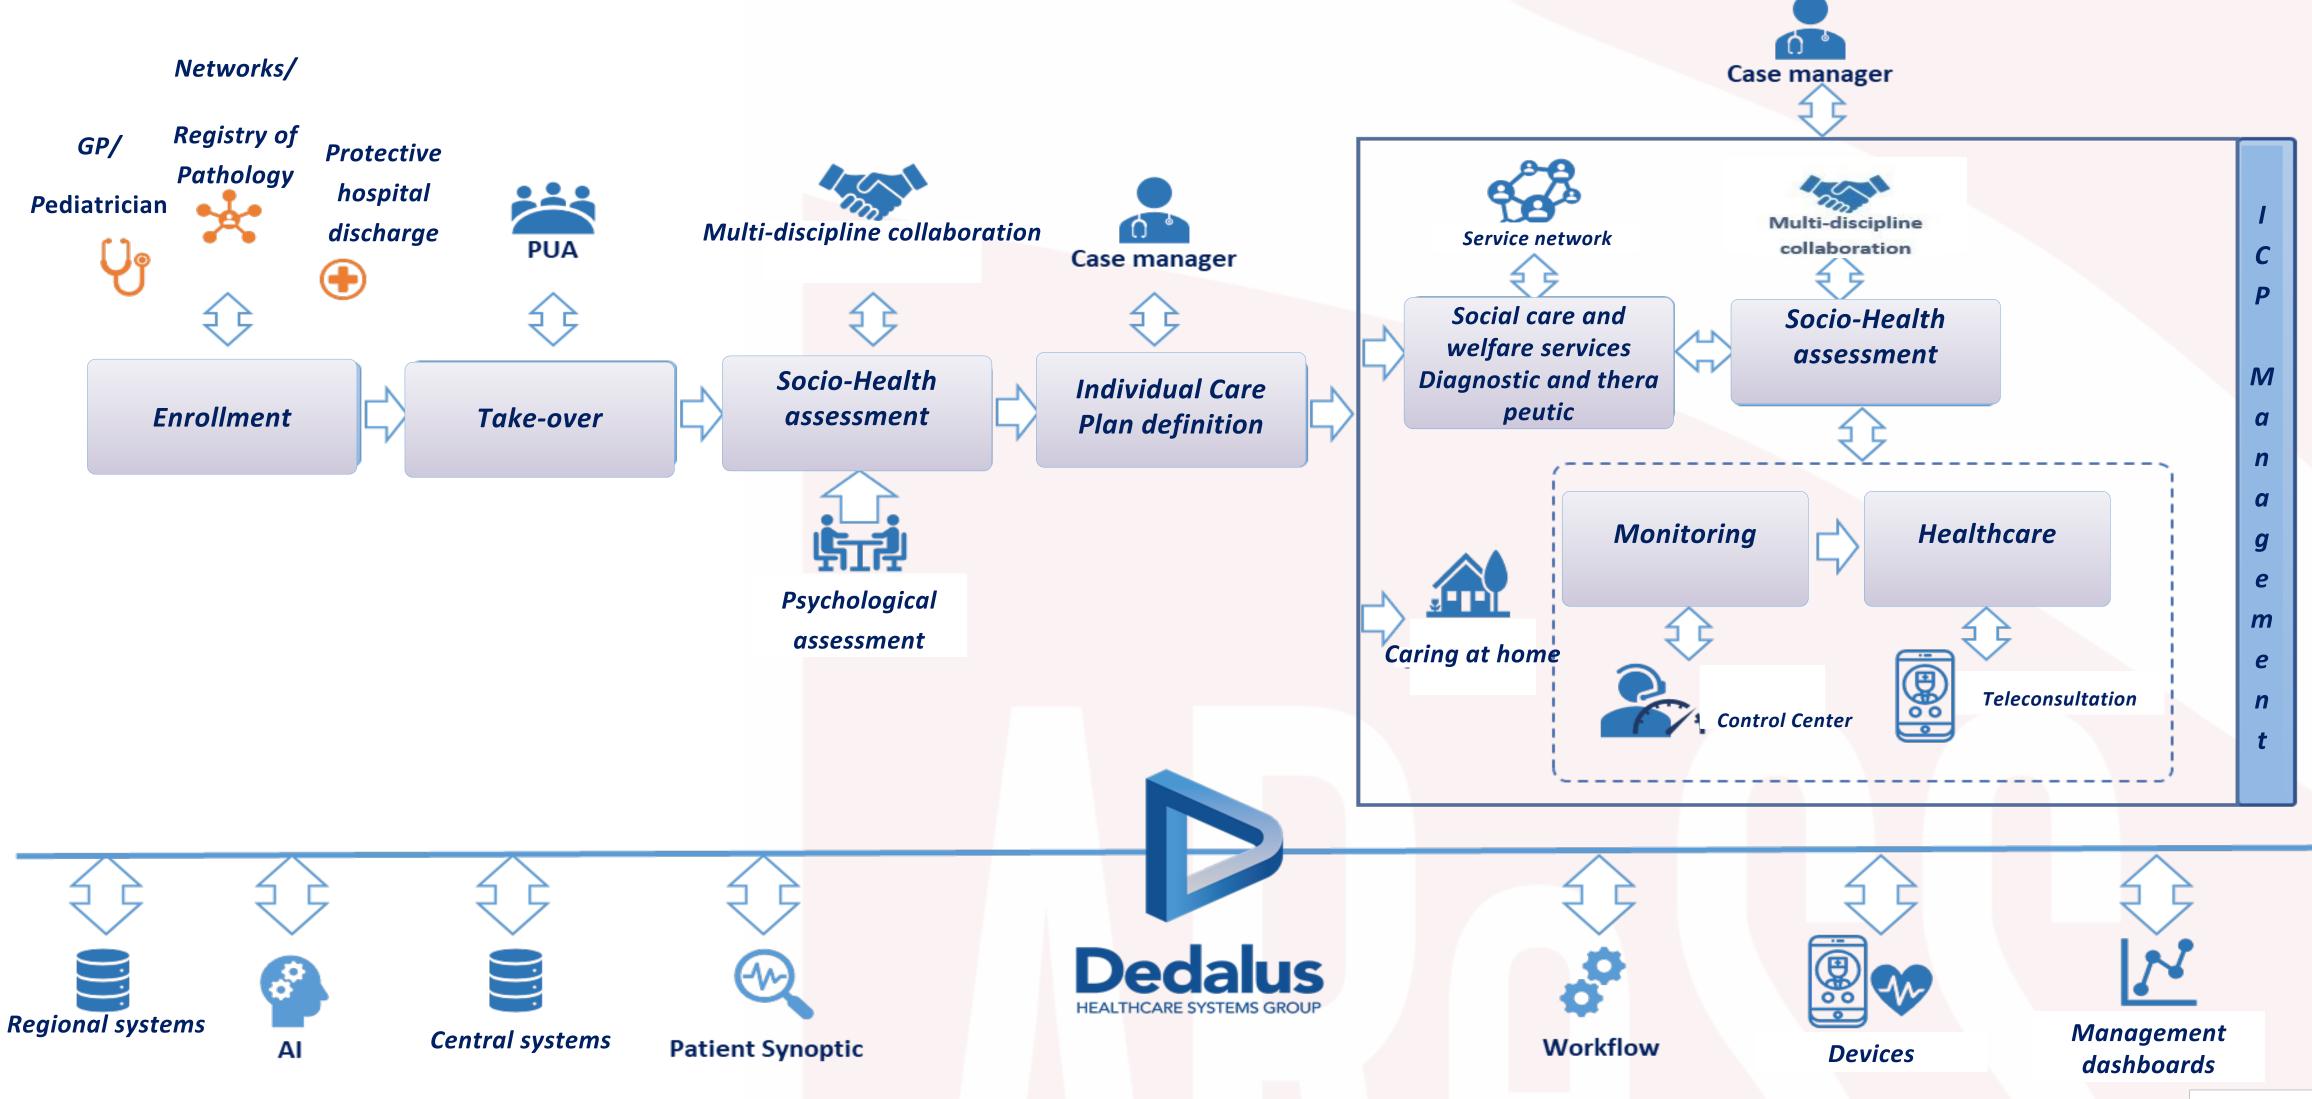

On a MIUR research and development PON assigned for € 9.8 million to a public-private partnership of sixteen partners including AReSS Puglia which brings the Care Puglia 3.0 approach as a dowry

To manage the patient's Care Pathway

To keep the patient connected

To support the information and decision-making flow