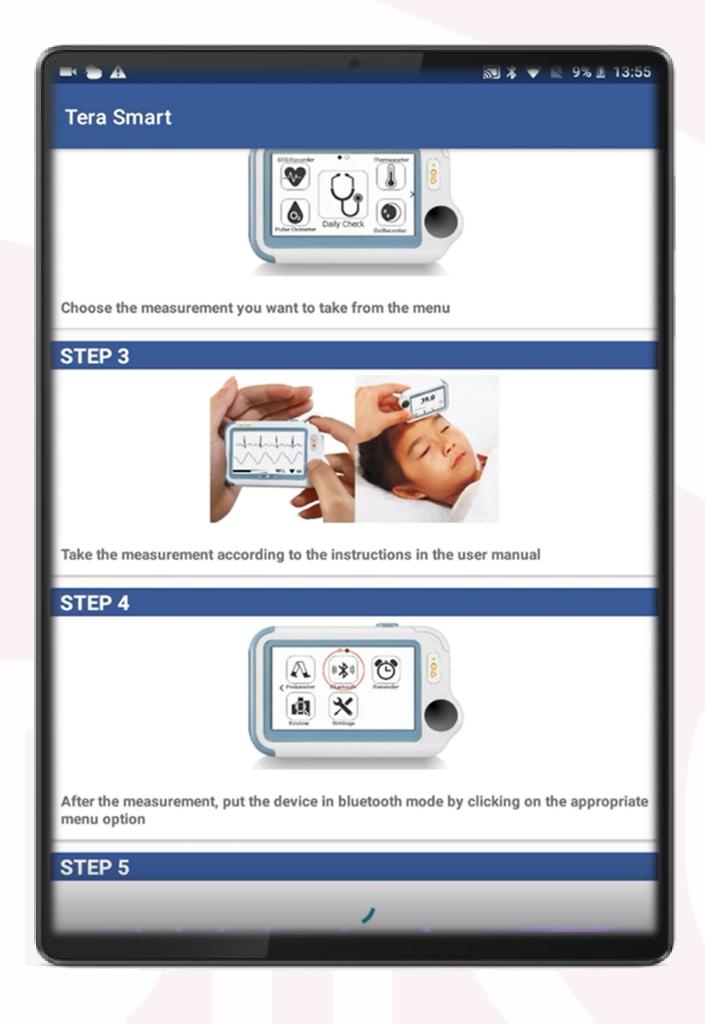

0 

Certified devices to detect dozens of vital parameters

Collected and sent to the Control unit by an App capable of explaining each step of using the Device itself

# **COReHealth** CITIZEN SERVICES: THE APP

Allows you to enter measurements made with non-integrated instruments

Enable access to your personal Synoptic

The Individual

Care Plan