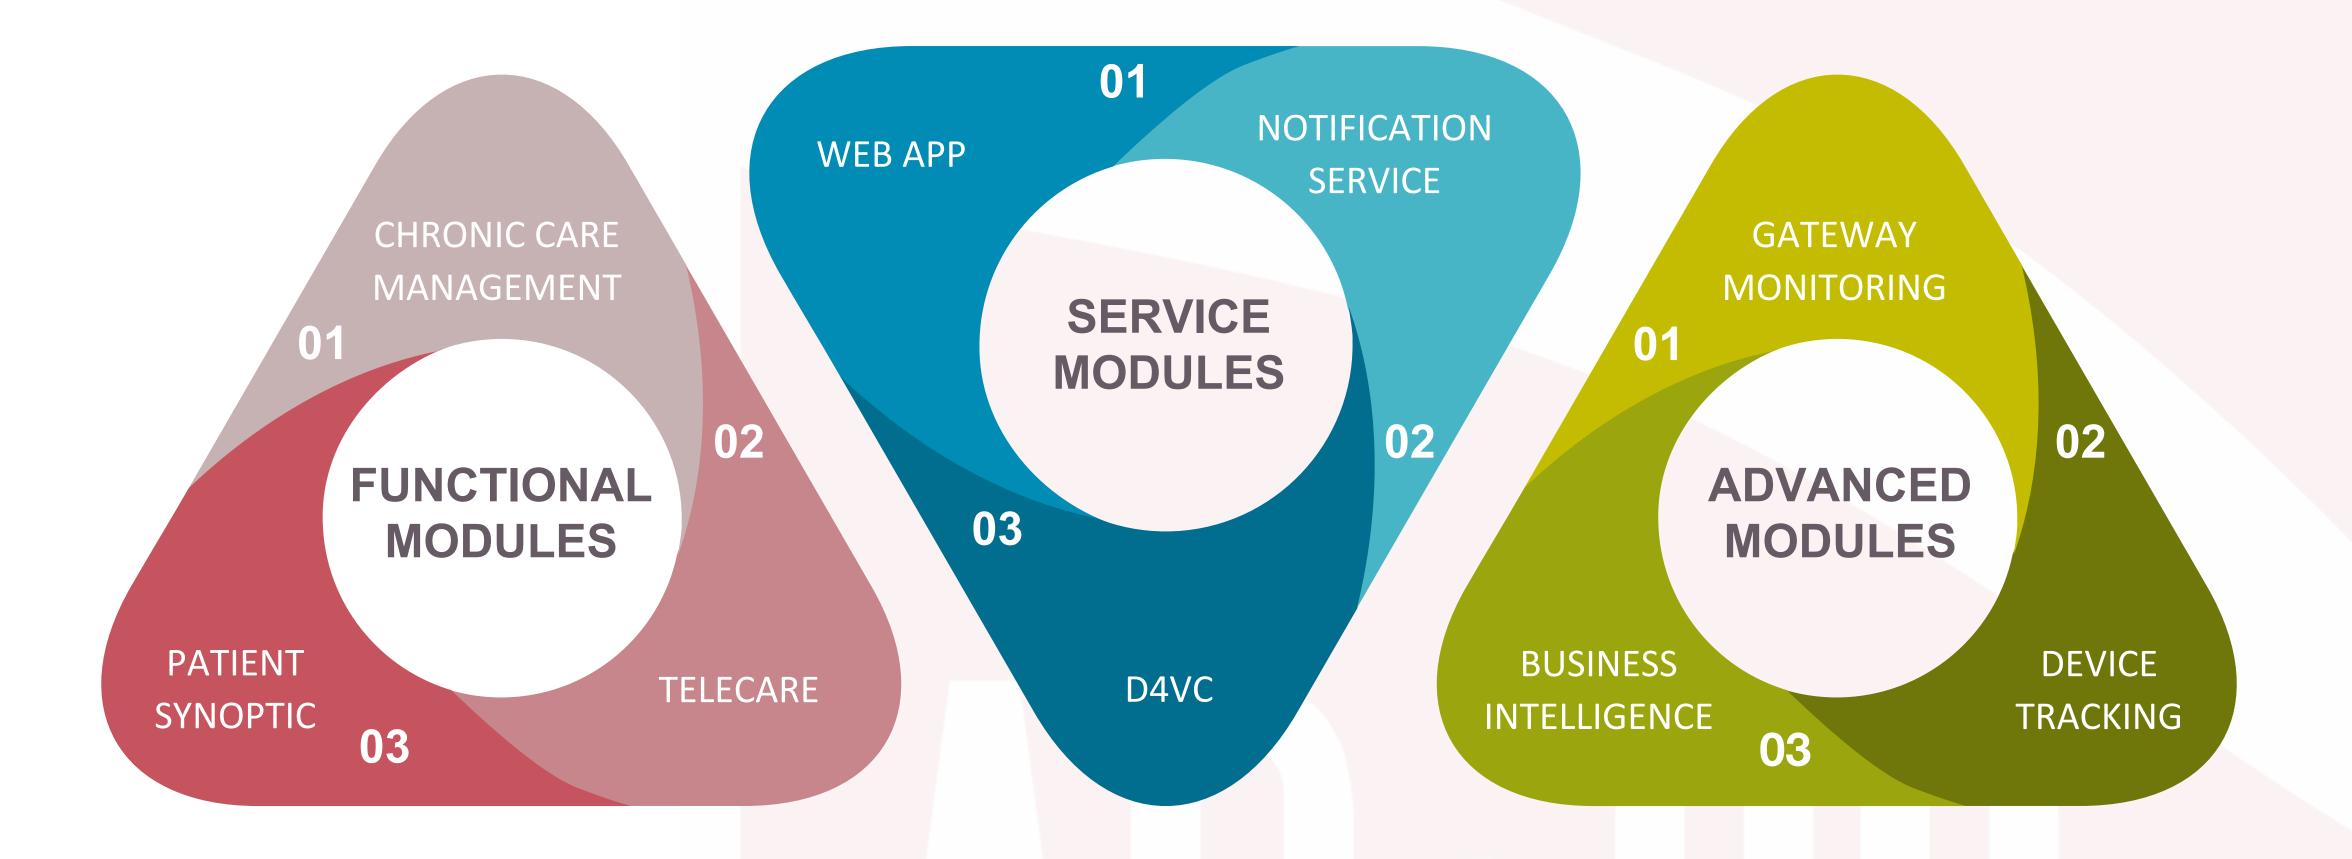

# **COReHealth** THE ARCHITECTURE OF THE ENABLING SOLUTION

BUSINESS INTELLIGENCE + HEALTHCARE

OPEN DATA – DATA MART