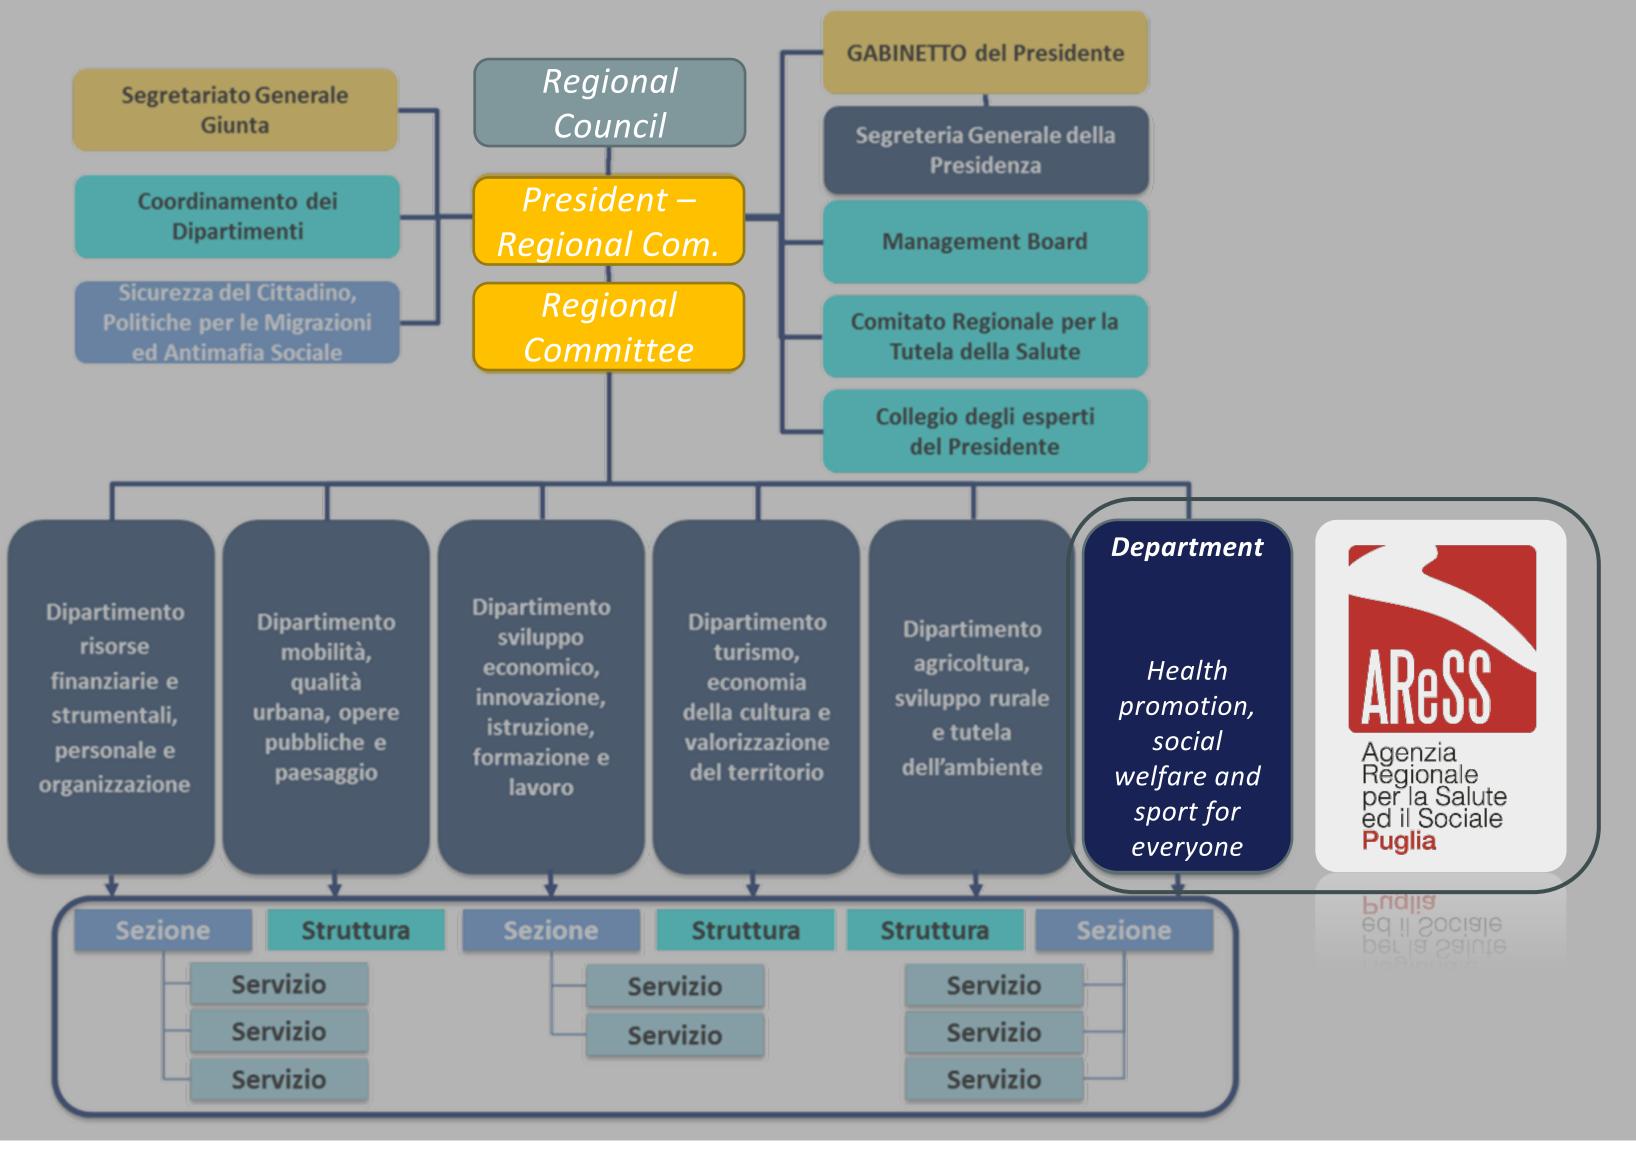

# Puglia - Regional administration

**A.Re.S.S.** is a technical-operational and instrumental agency of Region Puglia in order to support the definition and management of social and health policies, serving the Puglia Region in particular and the public administration in

A.Re.S.S. aims to organize and improve, through continuous monitoring and verification of the results, the prompt response of the regional health system to the needs and expectations of the health demand of the Apulian citizens. For this purpose, it identifies, plans and promotes development lines in the field of health and social well-being, also defining and implementing innovation strategies for health and social services, aimed at fully satisfying the need for