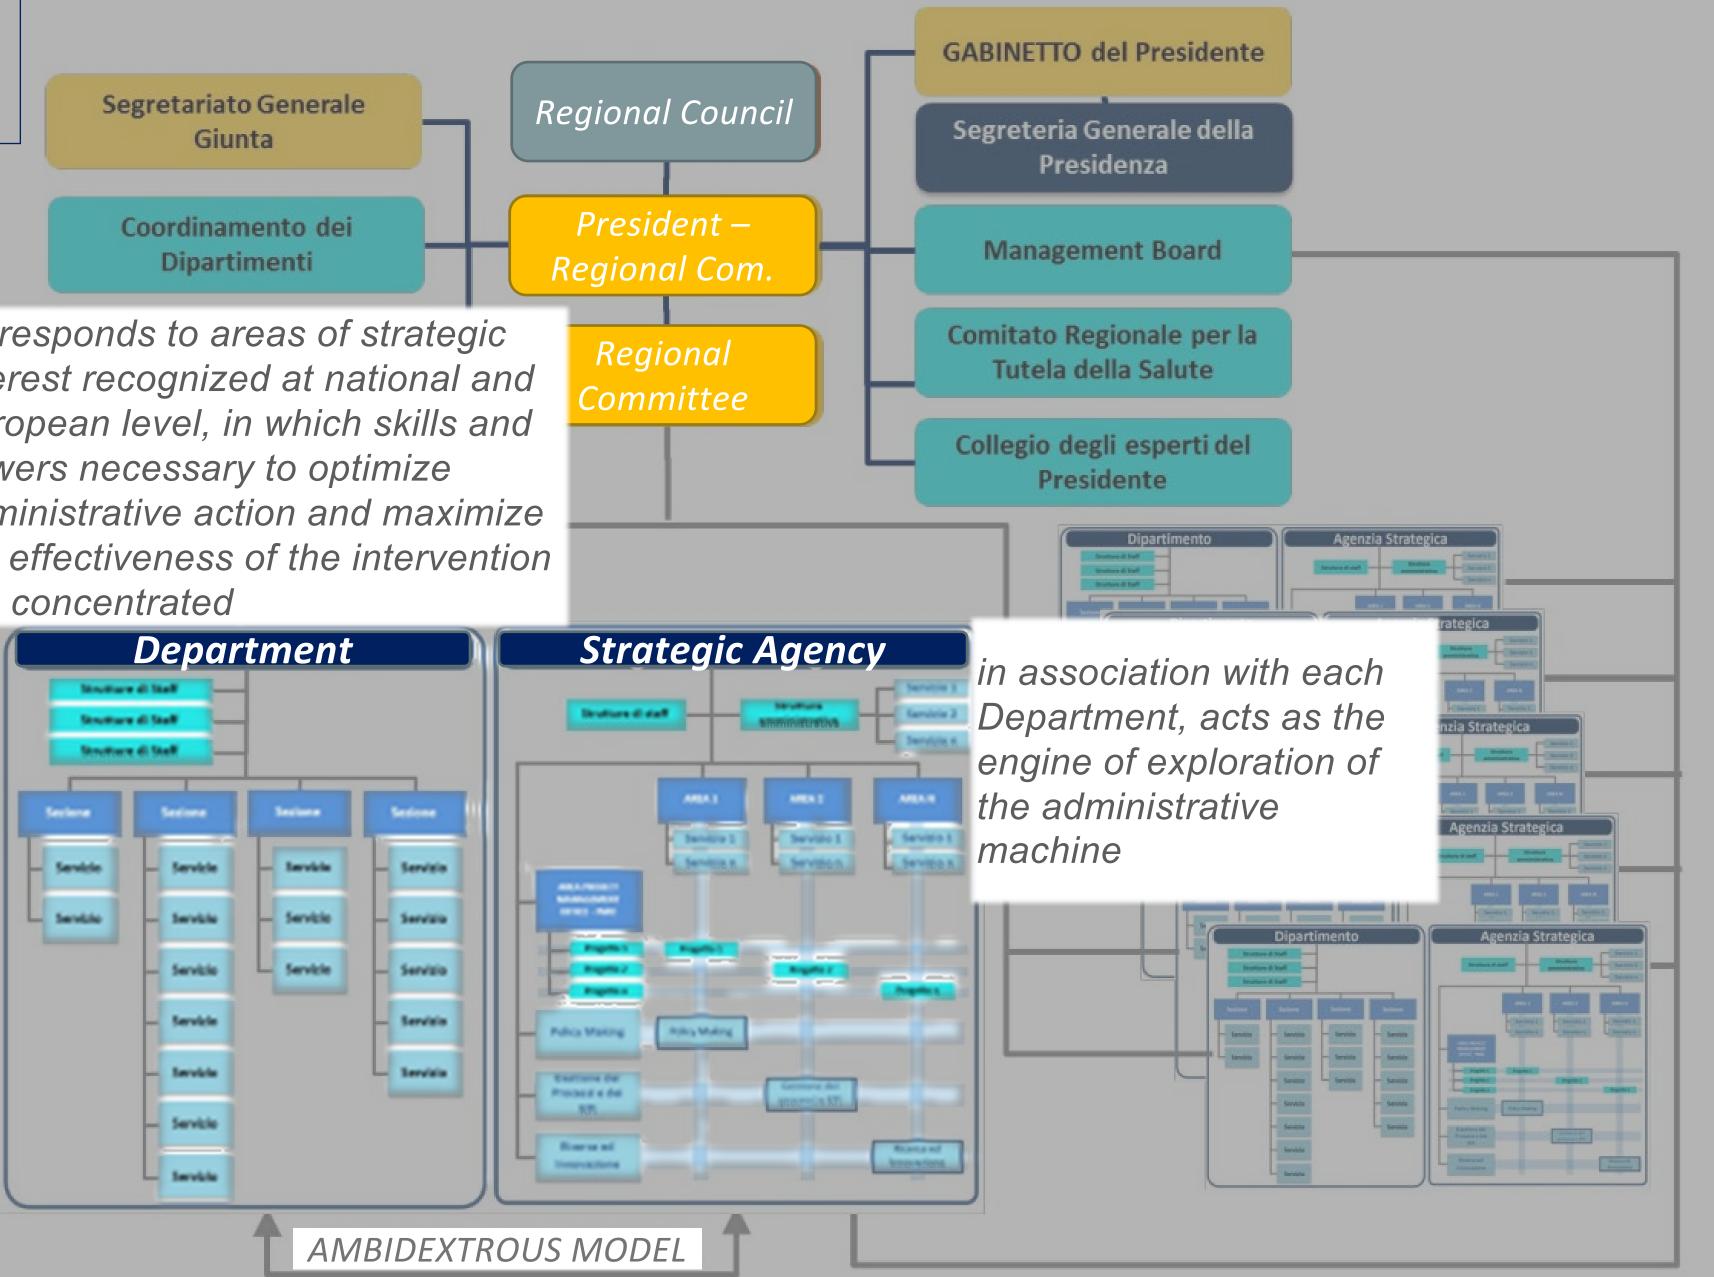

### Puglia - Regional administration

Segretariato Generale Giunta Coordinamento dei Dipartimenti corresponds to areas of strategic interest recognized at national and European level, in which skills and powers necessary to optimize administrative action and maximize the effectiveness of the intervention are concentrated

# Puglia - Regional administration