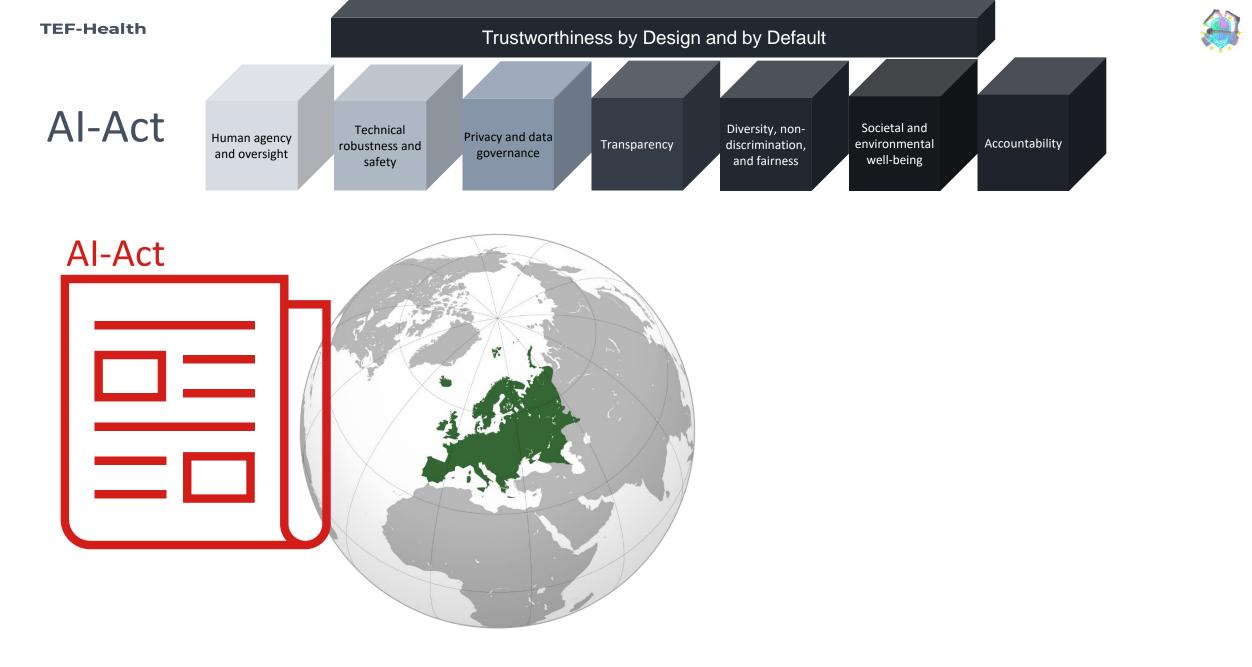

# Trustworthy AI - Made in Europe

#### EU AI Act - the world's first regional regulation to enforce trustworthy AI

## Medical devices with AI systems are classified "high risk" and require conformity assessment