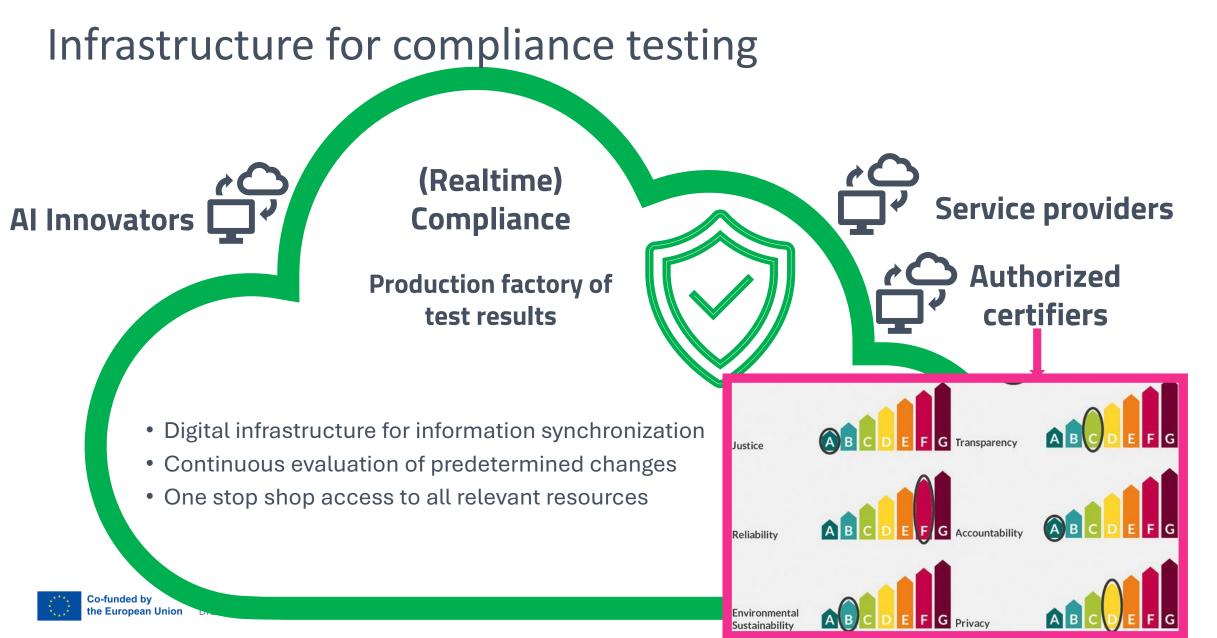

## Medical devices with AI systems are classified "high risk" and require conformity assessment