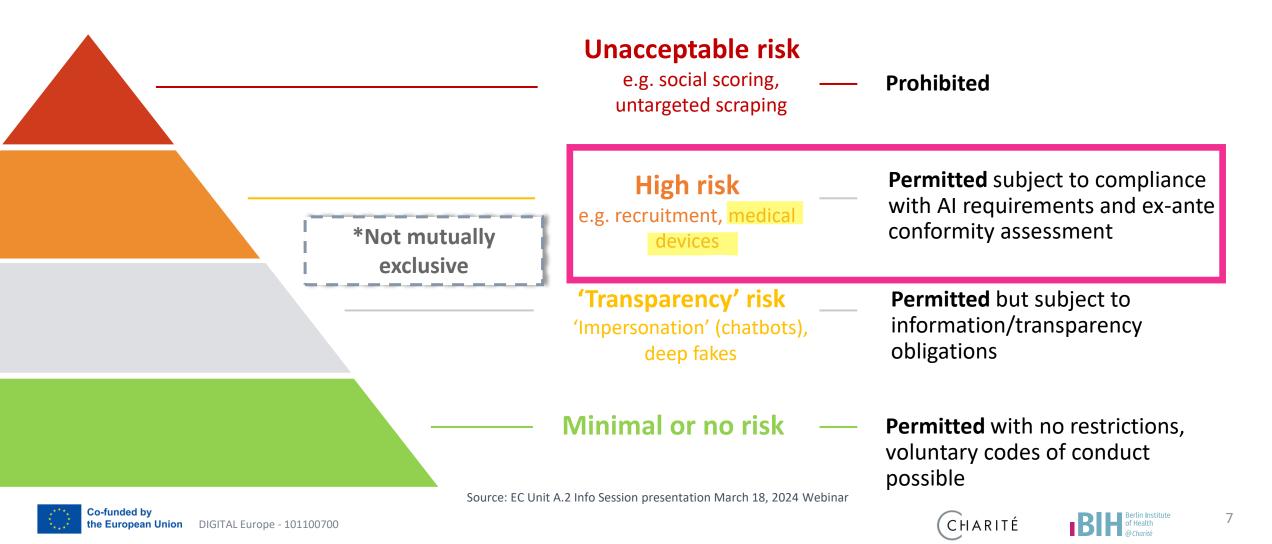

#### EU AI Act - the world's first regional regulation to enforce trustworthy AI

## Medical devices with AI systems are classified "high risk" and require conformity assessment