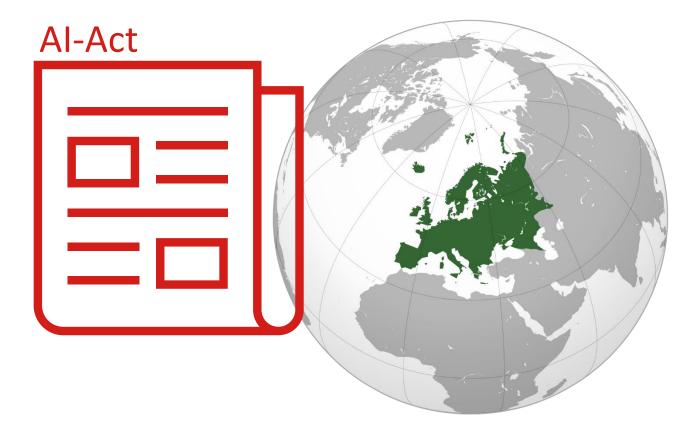

#### EU AI Act - the world's first regional regulation to enforce trustworthy AI

## Medical devices with AI systems are classified "high risk" and require conformity assessment