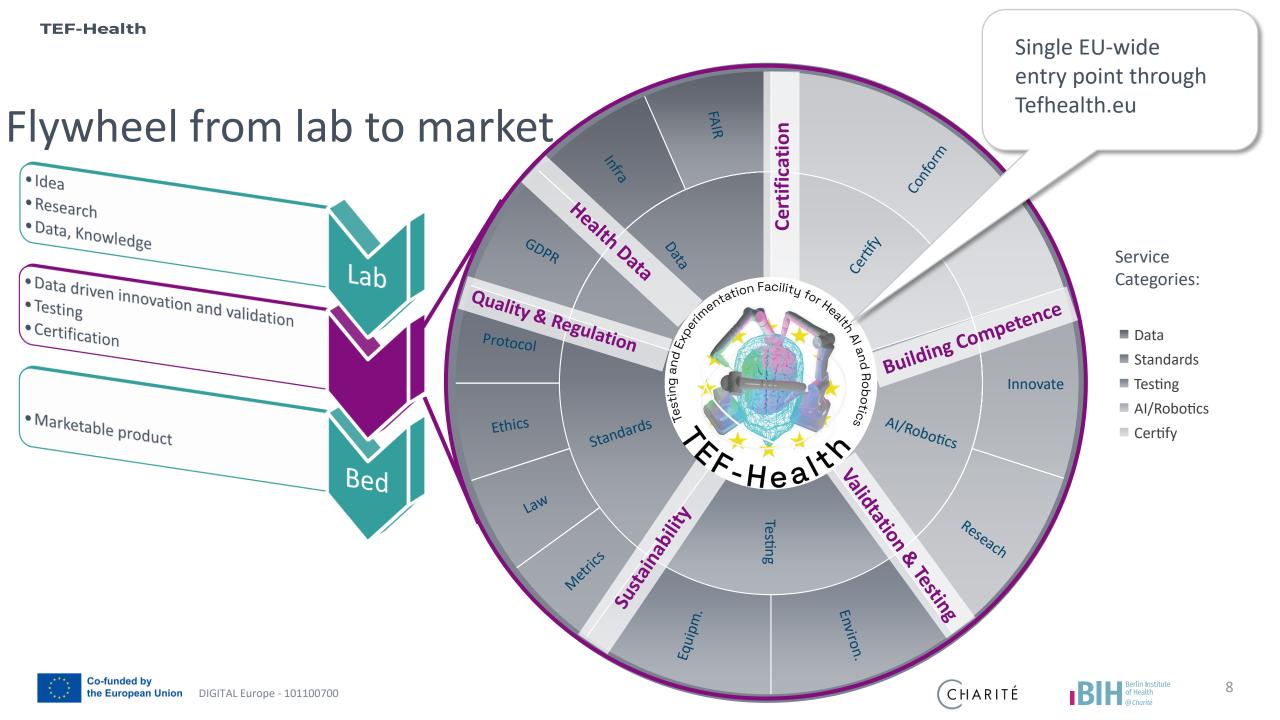

## Testing and Experimentation Facility – 52 partner organizations under the lead of Charité University Medicine, Berlin, Germany