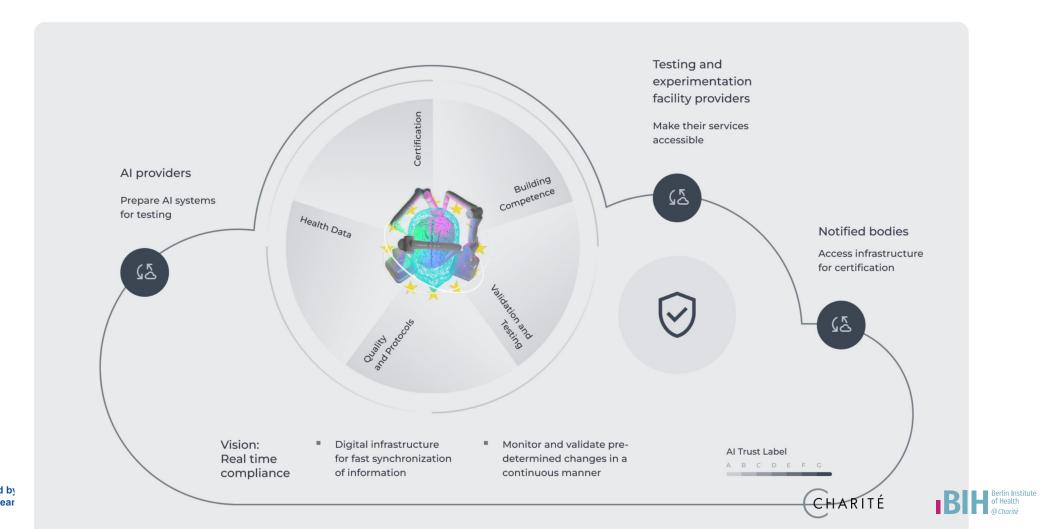

## Medical devices with AI systems are classified "high risk" and require conformity assessment

## Testing and Experimentation Facility – 52 partner organizations under the lead of Charité University Medicine, Berlin, Germany