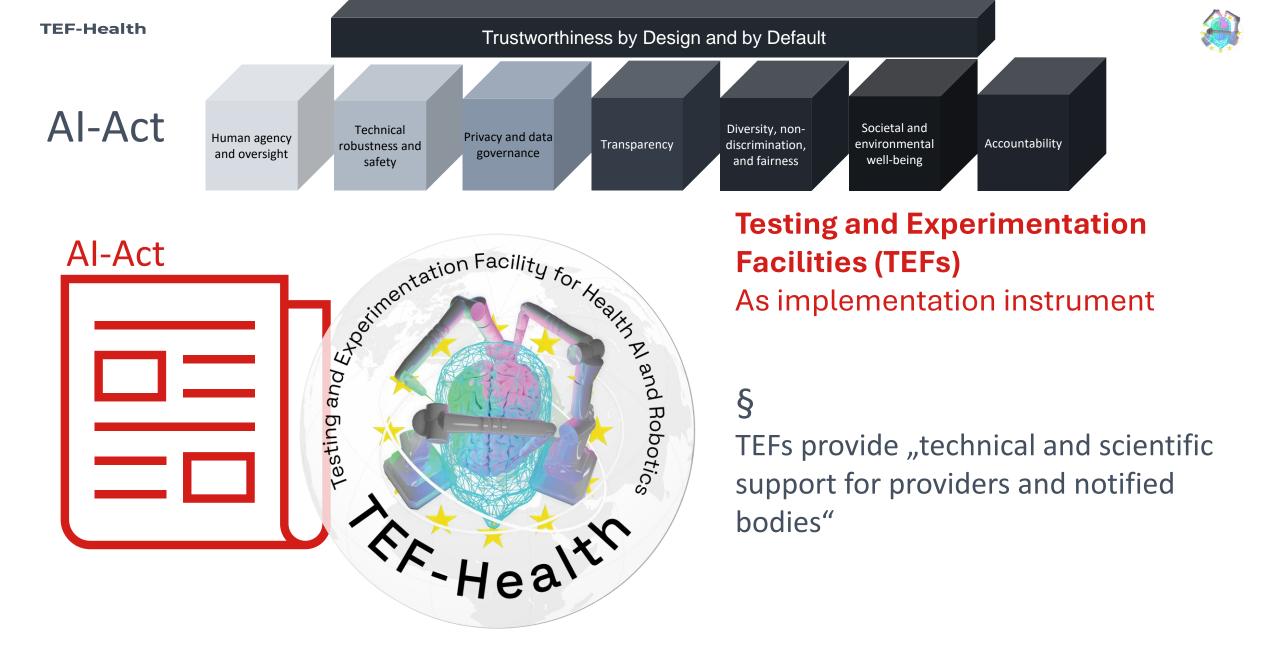

## Testing and Experimentation Facility – 52 partner organizations under the lead of Charité University Medicine, Berlin, Germany