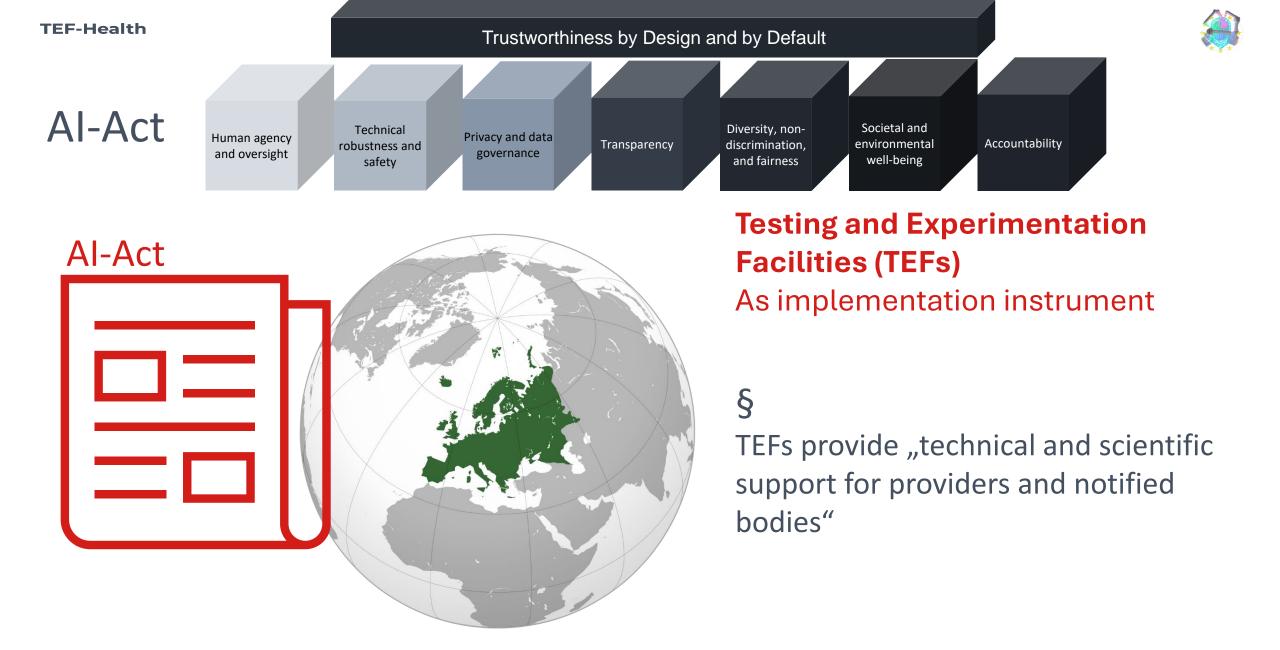

#### EU AI Act - the world's first regional regulation to enforce trustworthy AI

## Medical devices with AI systems are classified "high risk" and require conformity assessment